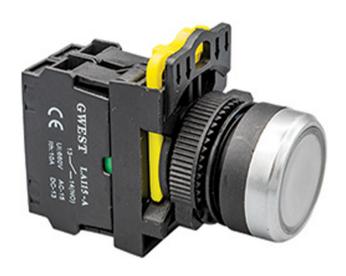

#### **DESCRIPTION**

The main body of push buttons adopts zinc alloy and high-grade anti-flame plastic. It is necessary to press directly on the operator surface. It has a structure that prevents accidental pressing. The button and the button ring are at the same height.

#### **FEATURES**

It has a chrome metal protective frame.

Three or five contact blocks can be mounted in a row.

High electrical values.

Easy assembly without requiring any equipment.